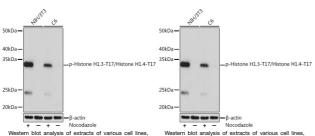

Human/Mouse/Rat

## **PRODUCT PROPERTIES**

Clonality Monoclonal Clone ID S9MR Concentration Lot specific Conjugation Unconjugated Purification Affinity purification Dilution Range WB:1:500-1:1000

ELISA:Recommended starting concentration is 1 Mu g/mL. Please optimize the concentration based on your specific assay

requirements.

Formulation PBS with 0.02% Sodium Azide, 0.05% BSA, 50% Glycerol, pH 7.3.

**Isotype** IgG

Storage Instruction Store at -20°C for up to 1 year from the date of receipt, and avoid repeat freeze-thaw cycles.

## **TARGET INFORMATION**

Gene ID 3007

Gene Symbol H1-3

**Uniprot ID** 

H13\_HUMAN

H14\_HUMAN Immunogen EKTPV

Immunogen Region

Specificity A synthetic phosphorylated peptide around T17 of human Histone H1.3H13 (NP\_005311.1). EKTPV

Immunogen Sequence



This product is suitable for in-vitro studies under the RESEARCH USE ONLY [RUO] licence. This product must not be used as for diagnostic or other medical purposes.