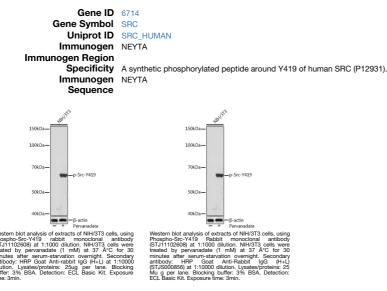

## **PRODUCT PROPERTIES**

 Clonality
 Monoclonal

 Clone ID
 SMR

 Concentration
 Lot specific

 Conciguation
 Unconjugated

 Purification
 Affinity purification

 Dilution Range
 WB:1:500-1:1000

 EISA:Recommended starting concentration is 1 Mu g/mL. Please optimize the concentration based on your specific assay requirements.