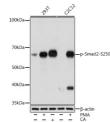

## Anti-Phospho-SMAD2-S250 antibody [S5MR] (STJ11102595)

## **TARGET INFORMATION**

Gene ID 4087 Gene Symbol SMAD2 Uniprot ID SMAD2\_HUMAN Immunogen ELSPTT

Immunogen Region

Specificity A synthetic phosphorylated peptide around S250 of human Smad2 (Q15796).

Immunogen