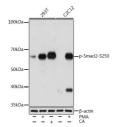

## Anti-Phospho-SMAD2-S250 antibody [S5MR] (STJ11102595)

## **TARGET INFORMATION**

Gene ID 4087 Gene Symbol SMAD2 Uniprot ID SMAD2\_HUMAN Immunogen ELSPTT

Immunogen Region

Specificity A synthetic phosphorylated peptide around S250 of human Smad2 (Q15796).

Immunogen