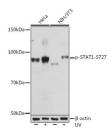

mmunohistochemistry of paraffin-embedded human esophageal cancer using Phospho-STAT1-S727 rabbit monoclonal antibody (STJ11102589) at dilution of 1:10

Western blot analysis of extracts of various cell lines using Phospho-STAT1-SZ72 Rabbit monoclonal antibody (STJ11102589) at 1:1000 dilution. Both HeLs cells and NH47373 cells were treated by UV at roor temperature for 15-30 minutes. Secondary antibody HRP Goat Anti-Rabbit IgG (H+L) (STJ800856) a 1:10000 dilution. Lysates/proteins: 25 Mu g per lane Blocking buffer: 3% BSA. Detection: ECL Basic Kit