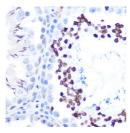

mmunohistochemistry of paraffin-embedded human esophageal cancer using Phospho-STAT1-S727 rabbit monoclonal antibody (STJ11102589) at dilution of 1:10

Western blot analysis of extracts of various cell lines using Phospho-STAT1-SZ72 Rabbit monoclonal antibody (STJ11102589) at 1:1000 dilution. Both HeLs cells and NH47373 cells were treated by UV at roor temperature for 15-30 minutes. Secondary antibody HRP Goat Anti-Rabbit IgG (H+L) (STJ800856) a 1:10000 dilution. Lysates/proteins: 25 Mu g per lane Blocking buffer: 3% BSA. Detection: ECL Basic Kit