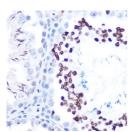

Immunohistochemistry analysis of paraffin-embedder at testis using Phospho-STAT1-S727 Rabbib monoclonal antibody (STJ11102589) at dilution of 1:10 (40x lens). Perform microwave antigen retrieval with 11 ml Tris/EDTA buffer pH 9. 0 before commencing with the properties of the proper