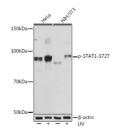

## **TARGET INFORMATION**

Immunogen Region

Specificity A synthetic phosphorylated peptide around S727 of human STAT1 (P42224).

Immunogen PMSP

Sequence

Western blot analysis of extracts of various cell lines using Phospho-STAT1-S727 rabbit monoclonal antibody (STJT1102589) at 1:1000 dilution. Both HeLicells and NIH/373 cells were treated by UV at rotemperature for 15-30 minutes. Secondary artibody HRP Goat Anti-rabbit IgG (H+L) at 1:10000 dilution by Lysatelyrotheris: 25up per Irah, at 1:10000 dilution by the control of the con