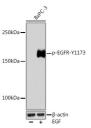

ELISA Host/Source Rabbit Reactivity Human

## **PRODUCT PROPERTIES**

Clonality Monoclonal Clone ID S2MR Concentration Lot specific Conjugation Unconjugated Purification Affinity purification Dilution Range WB:1:500-1:1000

ELISA:Recommended starting concentration is 1 Mu g/mL. Please optimize the concentration based on your specific assay

requirements.

Formulation PBS with 0.02% Sodium Azide, 0.05% BSA, 50% Glycerol, pH 7.3.

**Isotype** IgG

Storage Instruction Store at -20°C for up to 1 year from the date of receipt, and avoid repeat freeze-thaw cycles.

## **TARGET INFORMATION**

Gene ID 1956 Gene Symbol EGFR Uniprot ID EGFR\_HUMAN . Immunogen

Immunogen Region

Immunogen

**Specificity** A phospho specific peptide corresponding to residues surrounding Y1173 of human EGFR

Sequence





102582) at 1:100 i by EGF (100 ng/