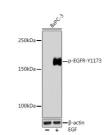

ISA Host/Source Rabbit Reactivity Human

## **PRODUCT PROPERTIES**

Clonality Monoclonal Clone ID S2MR Concentration Lot specific Conjugation Unconjugated Purification Affinity purification Dilution Range WB:1:500-1:1000

ELISA:Recommended starting concentration is 1 Mu g/mL. Please optimize the concentration based on your specific assay

requirements.

Formulation PBS with 0.02% Sodium Azide, 0.05% BSA, 50% Glycerol, pH 7.3.

**Isotype** IgG

Storage Instruction Store at -20°C for up to 1 year from the date of receipt, and avoid repeat freeze-thaw cycles.

## **TARGET INFORMATION**

Gene ID 1956 Gene Symbol EGFR Uniprot ID EGFR\_HUMAN . Immunogen

Immunogen Region

Immunogen

**Specificity** A phospho specific peptide corresponding to residues surrounding Y1173 of human EGFR

Sequence





102582) at 1:100 i by EGF (100 ng/