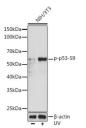

## Anti-Phospho-TP53-S9 antibody [S6MR] (STJ11102576)

## **TARGET INFORMATION**

Gene ID 7157 Gene Symbol Uniprot ID P53\_HUMAN Immunogen DPSVE

Immunogen Region

Specificity A synthetic phosphorylated peptide around S9 of human p53 (P04637).

Immunogen

Sequence