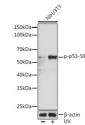

## Anti-Phospho-TP53-S9 antibody [S6MR] (STJ11102576)

## **TARGET INFORMATION**

Gene ID 7157 Gene Symbol Uniprot ID P53\_HUMAN Immunogen DPSVE

Immunogen Region

Specificity A synthetic phosphorylated peptide around S9 of human p53 (P04637).

Immunogen

Sequence