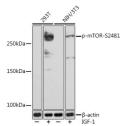

## Anti-Phospho-MTOR-S2481 antibody [S0MR] (STJ11102570)

## **TARGET INFORMATION**

Gene ID 2475 Gene Symbol MTOR Uniprot ID MTOR\_HUMAN Immunogen IHSFI

Immunogen Region

Specificity A synthetic phosphorylated peptide around S2481 of human mTOR (P42345).

Immunogen