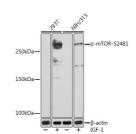

## Anti-Phospho-MTOR-S2481 antibody [S0MR] (STJ11102570)

## **TARGET INFORMATION**

Gene ID 2475 Gene Symbol MTOR Uniprot ID MTOR\_HUMAN Immunogen IHSFI

Immunogen Region

Specificity A synthetic phosphorylated peptide around S2481 of human mTOR (P42345).

Immunogen