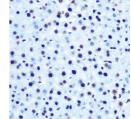

## Anti-Phospho-IRS1-S612 antibody (STJ11102560)

## **GENERAL INFORMATION**

Product Type Primary antibodies

**Short Description** 

Applications WB/IHC-P/ELISA Host/Source Rabbit

Reactivity Human/Mouse/Rat

## **PRODUCT PROPERTIES**

Clonality Polyclonal Clone ID

Concentration Lot specific Conjugation Unconjugated Purification Affinity purification Dilution Range WB:1:500-1:1000

IHC-P:1:50-1:200

ELISA:Recommended starting concentration is 1 Mu g/mL. Please optimize the concentration based on your specific assay