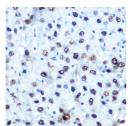

## Anti-Phospho-IRS1-S612 antibody (STJ11102560)

## **GENERAL INFORMATION**

Product Type Primary antibodies

**Short Description** 

Applications WB/IHC-P/ELISA Host/Source Rabbit

Reactivity Human/Mouse/Rat

## **PRODUCT PROPERTIES**

Clonality Polyclonal Clone ID

Concentration Lot specific Conjugation Unconjugated Purification Affinity purification Dilution Range WB:1:500-1:1000

IHC-P:1:50-1:200

ELISA:Recommended starting concentration is 1 Mu g/mL. Please optimize the concentration based on your specific assay