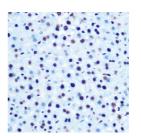

## Anti-Phospho-IRS1-S612 antibody (STJ11102560)

## **GENERAL INFORMATION**

Product Type Primary antibodies

**Short Description** 

Applications WB/IHC-P/ELISA Host/Source Rabbit

Reactivity Human/Mouse/Rat

## **PRODUCT PROPERTIES**

Clonality Polyclonal Clone ID

Concentration Lot specific Conjugation Unconjugated Purification Affinity purification Dilution Range WB:1:500-1:1000

IHC-P:1:50-1:200

ELISA:Recommended starting concentration is 1 Mu g/mL. Please optimize the concentration based on your specific assay