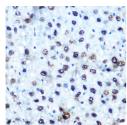

## Anti-Phospho-IRS1-S612 antibody (STJ11102560)

## **GENERAL INFORMATION**

Product Type Primary antibodies

**Short Description** 

Applications WB/IHC-P/ELISA Host/Source Rabbit

Reactivity Human/Mouse/Rat

## **PRODUCT PROPERTIES**

Clonality Polyclonal Clone ID

Concentration Lot specific Conjugation Unconjugated Purification Affinity purification Dilution Range WB:1:500-1:1000

IHC-P:1:50-1:200

ELISA:Recommended starting concentration is 1 Mu g/mL. Please optimize the concentration based on your specific assay