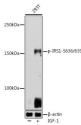

## Anti-Phospho-IRS1-S636/639 antibody (STJ11102559)

## **TARGET INFORMATION**

Gene ID 3667

Gene Symbol IRS1

Uniprot ID IRS1\_HUMAN

Immunogen MSPKSV

Immunogen Region

**Specificity** A synthetic phosphorylated peptide around S636 & S639 of human IRS1 (NP\_005535.1).