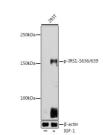

## Anti-Phospho-IRS1-S636/639 antibody (STJ11102559)

## **TARGET INFORMATION**

Gene ID 3667

Gene Symbol IRS1

Uniprot ID IRS1\_HUMAN

Immunogen MSPKSV

Immunogen Region

**Specificity** A synthetic phosphorylated peptide around S636 & S639 of human IRS1 (NP\_005535.1).