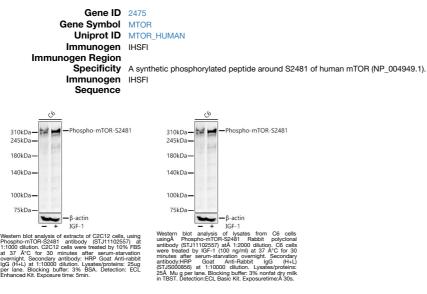

## Anti-Phospho-mTOR-S2481 antibody (STJ11102557) STJ11102557

## **PRODUCT PROPERTIES**

 Clonality Clone ID
 Polyclonal

 Concentration Concentration
 Lot specific

 Conciguation
 Unconjugated

 Minity purification
 Affinity purification

 Dilution Range
 WB:1:500-1:2000