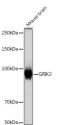

## Anti-GRIK2 antibody (50-150) [S3MR] (STJ11102533)

## **PRODUCT PROPERTIES**

Clonality Monoclonal Clone ID S3MR Concentration Lot specific Conjugation Unconjugated Purification Affinity purification Dilution Range WB:1:500-1:1000

IHC-P:1:50-1:200

ELISA:Recommended starting concentration is 1 Mu g/mL. Please optimize the concentration based on your specific assay

## **TARGET INFORMATION**

Gene ID 2898 Gene Symbol GRIK2

Uniprot ID GRIK2\_HUMAN

Immunogen Immunogen 50-150 Region

**Specificity** A synthetic peptide corresponding to a sequence within amino acids 50-150 of human GRIK2 (Q13002). Immunogen MGAEELAFRFAVNTINRNRT LLPNTTLTYDTQKINLYDSF EASKKACDQLSLGVAAIFGP SHSSSANAVQSICNALGVPH