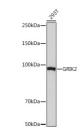

## Anti-GRIK2 antibody (50-150) [S3MR] (STJ11102533)

## **PRODUCT PROPERTIES**

Clonality Monoclonal Clone ID S3MR Concentration Lot specific Conjugation Unconjugated Purification Affinity purification Dilution Range WB:1:500-1:1000

IHC-P:1:50-1:200

ELISA:Recommended starting concentration is 1 Mu g/mL. Please optimize the concentration based on your specific assay

## **TARGET INFORMATION**

Gene ID 2898 Gene Symbol GRIK2

Uniprot ID GRIK2\_HUMAN

Immunogen Immunogen 50-150 Region

**Specificity** A synthetic peptide corresponding to a sequence within amino acids 50-150 of human GRIK2 (Q13002). Immunogen MGAEELAFRFAVNTINRNRT LLPNTTLTYDTQKINLYDSF EASKKACDQLSLGVAAIFGP SHSSSANAVQSICNALGVPH