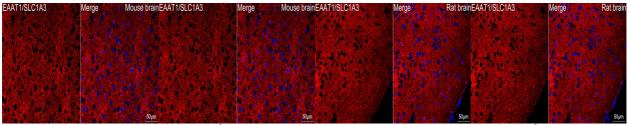

## Anti-SLC1A3 antibody (150-250) [S1MR] (STJ11102531)

## **GENERAL INFORMATION**

Product Type Primary antibodies

Short Description

Applications WB/IHC-P/IF/ICC/ELISA

Host/Source Rabbit Reactivity Mouse/Rat

## **PRODUCT PROPERTIES**

Clonality Monoclonal Clone ID S1MR Concentration Lot specific Conjugation Unconjugated Purification Affinity purification Dilution Range WB:1:500-1:2000 IHC-P:1:200-1:2000

IF/ICC:1:200-1:800

## **TARGET INFORMATION**

Gene ID 6507 Gene Symbol SLC1A3 Uniprot ID EAA1\_HUMAN

Immunogen Immunogen

Region

Specificity A synthetic peptide corresponding to a sequence within amino acids 150-250 of human EAAT1/SLC1A3 (P43003). Immunogen Sequence GTKENMHREGKIVRVTAADA FLDLIRNMFPPNLVEACFKQ FKTNYEKRSFKVPIQANETL VGAVINNVSEAMETLTRITE ELVPVPGSVNGVNALGLVVF S