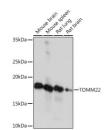

## Anti-TOMM22 antibody (1-100) [S2MR] (STJ11102522)

## **TARGET INFORMATION**

Gene ID 56993 Gene Symbol

Uniprot ID TOM22\_HUMAN

Immunogen Immunogen Region

Specificity A synthetic peptide corresponding to a sequence within amino acids 1-100 of human TOMM22 (Q9NS69).