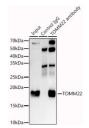

## Anti-TOMM22 antibody (1-100) [S2MR] (STJ11102522)

## **TARGET INFORMATION**

Gene ID 56993 Gene Symbol

Uniprot ID TOM22\_HUMAN

Immunogen Immunogen Region

Specificity A synthetic peptide corresponding to a sequence within amino acids 1-100 of human TOMM22 (Q9NS69).