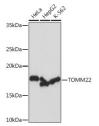

## Anti-TOMM22 antibody (1-100) [S2MR] (STJ11102522)

## **TARGET INFORMATION**

Gene ID 56993 Gene Symbol

Uniprot ID TOM22\_HUMAN

Immunogen Immunogen Region

Specificity A synthetic peptide corresponding to a sequence within amino acids 1-100 of human TOMM22 (Q9NS69).