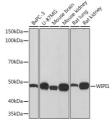

jugation Unconjugated Purification Affinity purification Dilution Range WB:1:500-1:2000

ELISA:Recommended starting concentration is 1 Mu g/mL. Please optimize the concentration based on your specific assay

requirements.

Formulation PBS with 0.02% Sodium Azide, 0.05% BSA, 50% Glycerol, pH 7.3.

**Isotype** IgG

Storage Instruction Store at-20°C for up to 1 year from the date of receipt, and avoid repeat freeze-thaw cycles.

## **TARGET INFORMATION**

Gene ID 55062 Gene Symbol WIPI1 Uniprot ID WIPI1\_HUMAN

. Immunogen

Immunogen 1-100 Region

Specificity A synthetic peptide corresponding to a sequence within amino acids 1-100 of human WIPI1 (Q5MNZ9).

mmunogen MEAEAADAPPGGVESALSCF SFNQDCTSLATGTKAGYKLF SLSSVEQLDQVHGSNEIPDV YIVERLFSSSLVVVVSHTKP

Immunogen Sequence

RQMNVYHFKKGTEICNYSYS