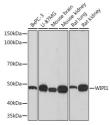

onjugation Unconjugated Purification Affinity purification Dilution Range WB:1:500-1:2000

ELISA:Recommended starting concentration is 1 Mu g/mL. Please optimize the concentration based on your specific assay

requirements.

Formulation PBS with 0.02% Sodium Azide, 0.05% BSA, 50% Glycerol, pH 7.3.

**Isotype** IgG

Storage Instruction Store at-20°C for up to 1 year from the date of receipt, and avoid repeat freeze-thaw cycles.

## **TARGET INFORMATION**

Gene ID 55062 Gene Symbol WIPI1 Uniprot ID WIPI1\_HUMAN

. Immunogen

Immunogen 1-100 Region

Specificity A synthetic peptide corresponding to a sequence within amino acids 1-100 of human WIPI1 (Q5MNZ9).

mmunogen MEAEAADAPPGGVESALSCF SFNQDCTSLATGTKAGYKLF SLSSVEQLDQVHGSNEIPDV YIVERLFSSSLVVVVSHTKP

Immunogen Sequence

RQMNVYHFKKGTEICNYSYS