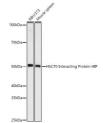

## Anti-ST13 antibody (270-369) [S6MR] (STJ11102496)

## **TARGET INFORMATION**

Gene ID 6767 Gene Symbol ST13

Uniprot ID F10A1\_HUMAN

Immunogen Immunogen 270-369

Region

Specificity Sequence

A synthetic peptide corresponding to a sequence within amino acids 270-369 of human Hsc70-interacting protein (HIP) (P50502).