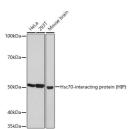

## Anti-ST13 antibody (270-369) [S6MR] (STJ11102496)

## **TARGET INFORMATION**

Gene ID 6767 Gene Symbol ST13

Uniprot ID F10A1\_HUMAN

Immunogen Immunogen 270-369

Region

Specificity Sequence

A synthetic peptide corresponding to a sequence within amino acids 270-369 of human Hsc70-interacting protein (HIP) (P50502).