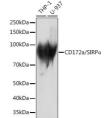

## **GENERAL INFORMATION**

Product Type Primary antibodies

**Short Description** 

Applications WB/IF/ICC/ELISA Host/Source Rabbit

Reactivity Human/Mouse/Rat

## **PRODUCT PROPERTIES**

Clonality Monoclonal Clone ID S7MR Concentration Lot specific Conjugation Unconjugated Purification Affinity purification Dilution Range WB:1:1000-1:6000

ELISA:Recommended starting concentration is 1 Mu g/mL. Please optimize the concentration based on your specific assay