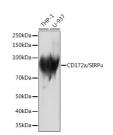

## **GENERAL INFORMATION**

Product Type Primary antibodies

**Short Description** 

Applications WB/IF/ICC/ELISA Host/Source Rabbit

Reactivity Human/Mouse/Rat

## **PRODUCT PROPERTIES**

Clonality Monoclonal Clone ID S7MR Concentration Lot specific Conjugation Unconjugated Purification Affinity purification Dilution Range WB:1:1000-1:6000

ELISA:Recommended starting concentration is 1 Mu g/mL. Please optimize the concentration based on your specific assay