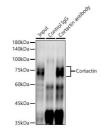

1:1000-1:6000

IHC-P:1:200-1:800 IF/ICC:1:200-1:800

IP:0.5 Mu g-4 Mu g antibody for 400 Mu g-600 Mu g extracts of whole cells

ELISA:Recommended starting concentration is 1 Mu g/mL. Please optimize the concentration based on your spe

Formulation PBS with 0.02% Sodium Azide, 0.05% BSA, 50% Glycerol, pH 7.3.

**Isotype** IgG

Store at-20°C for up to 1 year from the date of receipt, and avoid repeat freeze-thaw cycles. Storage

Instruction

## **TARGET INFORMATION**

Gene ID 2017 Gene Symbol CTTN Uniprot ID SRC8\_HUMAN

Immunogen Immunogen 1-100

Region

Specificity A synthetic peptide corresponding to a sequence within amino acids 1-100 of human Cortactin (Q14247).

Immunogen MWKASAGHAVSIAQDDAGAD DWETDPDFVNDVSEKEQRWG AKTVQGSGHQEHINIHKLRE NVFQEHQTLKEKELETGPKA Sequence SHGYGGKFGVEQDRMDKSAV