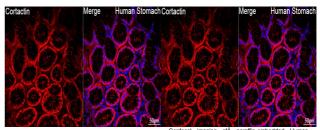

1000-1:6000

IHC-P:1:200-1:800 IF/ICC:1:200-1:800

IP:0.5 Mu g-4 Mu g antibody for 400 Mu g-600 Mu g extracts of whole cells

ELISA:Recommended starting concentration is 1 Mu g/mL. Please optimize the concentration based on your spe

Formulation PBS with 0.02% Sodium Azide, 0.05% BSA, 50% Glycerol, pH 7.3.

**Isotype** IgG

Store at-20°C for up to 1 year from the date of receipt, and avoid repeat freeze-thaw cycles. Storage

Instruction

## **TARGET INFORMATION**

Gene ID 2017 Gene Symbol CTTN Uniprot ID SRC8\_HUMAN

Immunogen Immunogen 1-100

Region

Specificity A synthetic peptide corresponding to a sequence within amino acids 1-100 of human Cortactin (Q14247).

Immunogen MWKASAGHAVSIAQDDAGAD DWETDPDFVNDVSEKEQRWG AKTVQGSGHQEHINIHKLRE NVFQEHQTLKEKELETGPKA Sequence SHGYGGKFGVEQDRMDKSAV