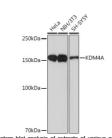

## Anti-KDM4A antibody (550-650) [S8MR] (STJ11102468)

## **TARGET INFORMATION**

Gene ID 9682 Gene Symbol KDM4A

Uniprot ID KDM4A\_HUMAN

Immunogen

Immunogen 550-650 Region

Specificity Recombinant fusion protein containing a sequence corresponding to amino acids 550-650 of human KDM4A (075164). Immunogen GDGRVTVGEPCTRKKGSAAR SFSERELAEVADEYMFSLEE NKKSKGRRQPLSKLPRHHPL VLQECVSDDETSEQLTPEEE