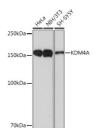

## Anti-KDM4A antibody (550-650) [S8MR] (STJ11102468)

## **TARGET INFORMATION**

Gene ID 9682 Gene Symbol KDM4A

Uniprot ID KDM4A\_HUMAN

Immunogen

Immunogen 550-650 Region

Specificity Recombinant fusion protein containing a sequence corresponding to amino acids 550-650 of human KDM4A (075164). Immunogen GDGRVTVGEPCTRKKGSAAR SFSERELAEVADEYMFSLEE NKKSKGRRQPLSKLPRHHPL VLQECVSDDETSEQLTPEEE