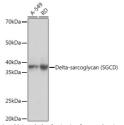

## **TARGET INFORMATION**

Gene ID 6444 Gene Symbol SGCD Uniprot ID SGCD\_HUMAN . Immunogen Immunogen

Region

Specificity A synthetic peptide corresponding to a sequence within amino acids 190-289 of human Delta-sarcoglycan (SGCD) (Q92629). Immunogen