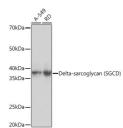

## **TARGET INFORMATION**

Gene ID 6444 Gene Symbol SGCD Uniprot ID SGCD\_HUMAN . Immunogen Immunogen

Region

Specificity A synthetic peptide corresponding to a sequence within amino acids 190-289 of human Delta-sarcoglycan (SGCD) (Q92629). Immunogen