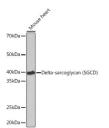

## **TARGET INFORMATION**

Gene ID 6444 Gene Symbol SGCD Uniprot ID SGCD\_HUMAN . Immunogen Immunogen

Region

Specificity A synthetic peptide corresponding to a sequence within amino acids 190-289 of human Delta-sarcoglycan (SGCD) (Q92629). Immunogen