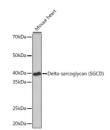

## **TARGET INFORMATION**

Gene ID 6444 Gene Symbol SGCD Uniprot ID SGCD\_HUMAN . Immunogen Immunogen

Region

Specificity A synthetic peptide corresponding to a sequence within amino acids 190-289 of human Delta-sarcoglycan (SGCD) (Q92629). Immunogen