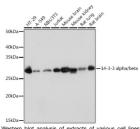

## Anti-YWHAB antibody (147-246) [S0MR] (STJ11102440)

## **GENERAL INFORMATION**

Product Type Primary antibodies

**Short Description** 

Applications WB/ELISA Host/Source Rabbit

Reactivity Human/Mouse/Rat

## **PRODUCT PROPERTIES**

Clonality Monoclonal Clone ID SOMR Concentration Lot specific Conjugation Unconjugated Purification Affinity purification Dilution Range WB:1:500-1:1000

ELISA:Recommended starting concentration is 1 Mu g/mL. Please optimize the concentration based on your specific assay