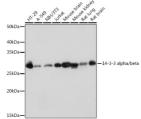

## Anti-YWHAB antibody (147-246) [S0MR] (STJ11102440)

## **GENERAL INFORMATION**

Product Type Primary antibodies

**Short Description** 

Applications WB/ELISA Host/Source Rabbit

Reactivity Human/Mouse/Rat

## **PRODUCT PROPERTIES**

Clonality Monoclonal Clone ID SOMR Concentration Lot specific Conjugation Unconjugated Purification Affinity purification Dilution Range WB:1:500-1:1000

ELISA:Recommended starting concentration is 1 Mu g/mL. Please optimize the concentration based on your specific assay