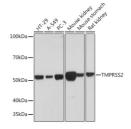

## Anti-TMPRSS2 antibody (1-100) [S8MR] (STJ11102428)

## **GENERAL INFORMATION**

Product Type Primary antibodies

**Short Description** 

Applications WB/IHC-P/ELISA Host/Source Rabbit

Reactivity Human/Mouse/Rat

## **PRODUCT PROPERTIES**

Clonality Monoclonal Clone ID S8MR Concentration Lot specific Conjugation Unconjugated Purification Affinity purification Dilution Range WB:1:500-1:2000

IHC-P:1:50-1:200

ELISA:Recommended starting concentration is 1 Mu g/mL. Please optimize the concentration based on your specific assay