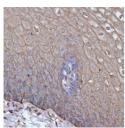

## Anti-TMPRSS2 antibody (1-100) [S8MR] (STJ11102428)

## **GENERAL INFORMATION**

Product Type Primary antibodies

**Short Description** 

Applications WB/IHC-P/ELISA Host/Source Rabbit

Reactivity Human/Mouse/Rat

## **PRODUCT PROPERTIES**

Clonality Monoclonal Clone ID S8MR Concentration Lot specific Conjugation Unconjugated Purification Affinity purification Dilution Range WB:1:500-1:2000

IHC-P:1:50-1:200

ELISA:Recommended starting concentration is 1 Mu g/mL. Please optimize the concentration based on your specific assay