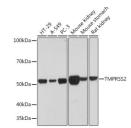

## Anti-TMPRSS2 antibody (1-100) [S8MR] (STJ11102428)

## **GENERAL INFORMATION**

Product Type Primary antibodies

**Short Description** 

Applications WB/IHC-P/ELISA Host/Source Rabbit

Reactivity Human/Mouse/Rat

## **PRODUCT PROPERTIES**

Clonality Monoclonal Clone ID S8MR Concentration Lot specific Conjugation Unconjugated Purification Affinity purification Dilution Range WB:1:500-1:2000

IHC-P:1:50-1:200

ELISA:Recommended starting concentration is 1 Mu g/mL. Please optimize the concentration based on your specific assay