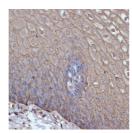

## Anti-TMPRSS2 antibody (1-100) [S8MR] (STJ11102428)

## **GENERAL INFORMATION**

Product Type Primary antibodies

**Short Description** 

Applications WB/IHC-P/ELISA Host/Source Rabbit

Reactivity Human/Mouse/Rat

## **PRODUCT PROPERTIES**

Clonality Monoclonal Clone ID S8MR Concentration Lot specific Conjugation Unconjugated Purification Affinity purification Dilution Range WB:1:500-1:2000

IHC-P:1:50-1:200

ELISA:Recommended starting concentration is 1 Mu g/mL. Please optimize the concentration based on your specific assay