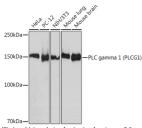

## Anti-PLCG1 antibody (710-832) [S2MR] (STJ11102392)

## **GENERAL INFORMATION**

Product Type Primary antibodies

Short Description

**Applications** WB/ELISA Host/Source Rabbit

Reactivity Human/Mouse/Rat

## **PRODUCT PROPERTIES**

Clonality Monoclonal Clone ID S2MR Concentration Lot specific Conjugation Unconjugated Purification Affinity purification **Dilution Range** WB:1:1000-1:4000

ELISA:Recommended starting concentration is 1 Mu g/mL. Please optimize the concentration based on your specific assay