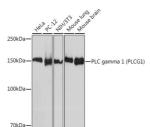

## Anti-PLCG1 antibody (710-832) [S2MR] (STJ11102392)

## **GENERAL INFORMATION**

Product Type Primary antibodies

Short Description

**Applications** WB/ELISA Host/Source Rabbit

Reactivity Human/Mouse/Rat

## **PRODUCT PROPERTIES**

Clonality Monoclonal Clone ID S2MR Concentration Lot specific Conjugation Unconjugated Purification Affinity purification **Dilution Range** WB:1:1000-1:4000

ELISA:Recommended starting concentration is 1 Mu g/mL. Please optimize the concentration based on your specific assay