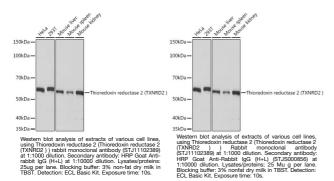

## Anti-TXNRD2 antibody (1-100) [S9MR] (STJ11102389)

ST.I11102389

## **TARGET INFORMATION**

Gene ID 10587
Gene Symbol TXNRD2
Uniprot ID TRXR2\_HUMAN
Immunogen

Immunogen
Immunogen 1-100
Region

Specificity A synthetic peptide corresponding to a sequence within amino acids 1-100 of human Thioredoxin reductase 2 (TXNRD2)

(NP\_006431.2).

Immunogen MAAMAVALRGLGGRFRWRTQ AVAGGVRGAARGAAAGQRDY DLLVVGGGSGGLACAKEAAQ LGRKVAVVDYVEPSPQGTRW

Sequence GLGGTCVNVGCIPKKLMHQA