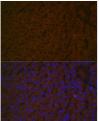

## Anti-HP antibody (307-406) [S3MR] (STJ11102373)

## **TARGET INFORMATION**

Gene ID 3240 Gene Symbol HP

Uniprot ID HPT\_HUMAN

Immunogen

Immunogen

Region

Specificity A synthetic peptide corresponding to a sequence within amino acids 307-406 of human Haptoglobin (HP) (P00738).