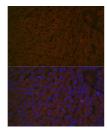

## Anti-HP antibody (307-406) [S3MR] (STJ11102373)

## **TARGET INFORMATION**

Gene ID 3240 Gene Symbol HP

Uniprot ID HPT\_HUMAN

Immunogen

Immunogen

Region

Specificity A synthetic peptide corresponding to a sequence within amino acids 307-406 of human Haptoglobin (HP) (P00738).