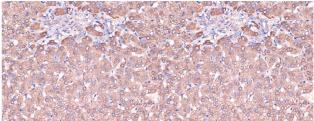

## Anti-HP antibody (307-406) [S3MR] (STJ11102373)

## **TARGET INFORMATION**

Gene ID 3240 Gene Symbol HP

Uniprot ID HPT\_HUMAN

Immunogen

Immunogen

Region

Specificity A synthetic peptide corresponding to a sequence within amino acids 307-406 of human Haptoglobin (HP) (P00738).