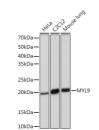

ecific Conjugation Unconjugated Purification Affinity purification Dilution Range WB:1:500-1:1000

ELISA:Recommended starting concentration is 1 Mu g/mL. Please optimize the concentration based on your specific assay

requirements

Formulation PBS with 0.02% Sodium Azide, 0.05% BSA, 50% Glycerol, pH 7.3.

**Isotype** IgG

**Storage** Store at-20°C for up to 1 year from the date of receipt, and avoid repeat freeze-thaw cycles.

Instruction

## **TARGET INFORMATION**

Gene ID 10398 Gene Symbol MYL9

Uniprot ID MYL9\_HUMAN

Immunogen Immunogen 1-100

Region

Specificity A synthetic peptide corresponding to a sequence within amino acids 1-100 of human MYL9 (P24844).

Immunogen MSSKRAKAKTTKKRPQRATS NVFAMFDQSQIQEFKEAFNM IDQNRDGFIDKEDLHDMLAS LGKNPTDEYLEGMMSEAPGP

Sequence INFTMFLTMFGEKLNGTDPE