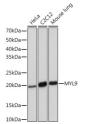

specific Conjugation Unconjugated Purification Affinity purification Dilution Range WB:1:500-1:1000

ELISA:Recommended starting concentration is 1 Mu g/mL. Please optimize the concentration based on your specific assay

requirements

Formulation PBS with 0.02% Sodium Azide, 0.05% BSA, 50% Glycerol, pH 7.3.

**Isotype** IgG

**Storage** Store at-20°C for up to 1 year from the date of receipt, and avoid repeat freeze-thaw cycles.

Instruction

## **TARGET INFORMATION**

Gene ID 10398 Gene Symbol MYL9

Uniprot ID MYL9\_HUMAN

Immunogen Immunogen 1-100

Region

Specificity A synthetic peptide corresponding to a sequence within amino acids 1-100 of human MYL9 (P24844).

Immunogen MSSKRAKAKTTKKRPQRATS NVFAMFDQSQIQEFKEAFNM IDQNRDGFIDKEDLHDMLAS LGKNPTDEYLEGMMSEAPGP

Sequence INFTMFLTMFGEKLNGTDPE