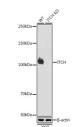

## Anti-ITCH antibody (1-100) [S3MR] (STJ11102343)

## **PRODUCT PROPERTIES**

Clonality Monoclonal Clone ID S3MR Concentration Lot specific Conjugation Unconjugated Purification Affinity purification Dilution Range WB:1:500-1:1000

ELISA:Recommended starting concentration is 1 Mu g/mL. Please optimize the concentration based on your specific assay