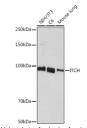

## Anti-ITCH antibody (1-100) [S3MR] (STJ11102343)

## **PRODUCT PROPERTIES**

Clonality Monoclonal Clone ID S3MR Concentration Lot specific Conjugation Unconjugated Purification Affinity purification Dilution Range WB:1:500-1:1000

ELISA:Recommended starting concentration is 1 Mu g/mL. Please optimize the concentration based on your specific assay