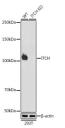

## Anti-ITCH antibody (1-100) [S3MR] (STJ11102343)

## **PRODUCT PROPERTIES**

Clonality Monoclonal Clone ID S3MR Concentration Lot specific Conjugation Unconjugated Purification Affinity purification Dilution Range WB:1:500-1:1000

ELISA:Recommended starting concentration is 1 Mu g/mL. Please optimize the concentration based on your specific assay