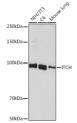

## Anti-ITCH antibody (1-100) [S3MR] (STJ11102343)

## **PRODUCT PROPERTIES**

Clonality Monoclonal Clone ID S3MR Concentration Lot specific Conjugation Unconjugated Purification Affinity purification Dilution Range WB:1:500-1:1000

ELISA:Recommended starting concentration is 1 Mu g/mL. Please optimize the concentration based on your specific assay