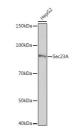

## Anti-SEC23A antibody (300-400) [S2MR] (STJ11102342)

## **PRODUCT PROPERTIES**

Clonality Monoclonal Clone ID S2MR Concentration Lot specific Conjugation Unconjugated Purification Affinity purification Dilution Range WB:1:500-1:1000

IF/ICC:1:50-1:200

ELISA:Recommended starting concentration is 1 Mu g/mL. Please optimize the concentration based on your specific assay

## **TARGET INFORMATION**

Gene ID 10484 Gene Symbol SEC23A

Uniprot ID SC23A\_HUMAN

Immunogen

Immunogen 300-400 Region

Specificity Recombinant fusion protein containing a sequence corresponding to amino acids 300-400 of human Sec23AA (Q15436). Immunogen MVVGDELKTPIRSWHDIDKD NAKYVKKGTKHFEALANRAA TTGHVIDIYACALDQTGLLE MKCCPNLTGGYMVMGDSFNT