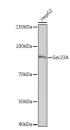

## Anti-SEC23A antibody (300-400) [S2MR] (STJ11102342)

## **PRODUCT PROPERTIES**

Clonality Monoclonal Clone ID S2MR Concentration Lot specific Conjugation Unconjugated Purification Affinity purification Dilution Range WB:1:500-1:1000

IF/ICC:1:50-1:200

ELISA:Recommended starting concentration is 1 Mu g/mL. Please optimize the concentration based on your specific assay

## **TARGET INFORMATION**

Gene ID 10484 Gene Symbol SEC23A

Uniprot ID SC23A\_HUMAN

Immunogen

Immunogen 300-400 Region

Specificity Recombinant fusion protein containing a sequence corresponding to amino acids 300-400 of human Sec23AA (Q15436). Immunogen MVVGDELKTPIRSWHDIDKD NAKYVKKGTKHFEALANRAA TTGHVIDIYACALDQTGLLE MKCCPNLTGGYMVMGDSFNT