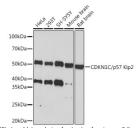

## Anti-CDKN1C antibody (1-100) [S0MR] (STJ11102330)

## **TARGET INFORMATION**

Gene ID 1028 Gene Symbol CDKN1C Uniprot ID CDN1C\_HUMAN

Immunogen Immunogen 1-100

Region

Specificity A synthetic peptide corresponding to a sequence within amino acids 1-100 of human CDKN1C/p57 Kip2 (P49918). Immunogen MSDASLRSTSTMERLVARGT FPVLVRTSACRSLFGPVDHE ELSRELQARLAELNAEDQNR WDYDFQQDMPLRGPGRLQWT