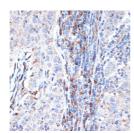

## Anti-DCP1A antibody (483-582) [S7MR] (STJ11102327)

## **PRODUCT PROPERTIES**

Clonality Monoclonal Clone ID S7MR Concentration Lot specific Conjugation Unconjugated Purification Affinity purification Dilution Range WB:1:500-1:2000 IHC-P:1:100-1:1000

IF/ICC:1:50-1:200