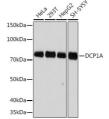

## Anti-DCP1A antibody (483-582) [S7MR] (STJ11102327)

## **PRODUCT PROPERTIES**

Clonality Monoclonal Clone ID S7MR Concentration Lot specific Conjugation Unconjugated Purification Affinity purification Dilution Range WB:1:500-1:2000 IHC-P:1:100-1:1000

IF/ICC:1:50-1:200