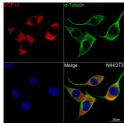

## Anti-DCP1A antibody (483-582) [S7MR] (STJ11102327)

## **PRODUCT PROPERTIES**

Clonality Monoclonal Clone ID S7MR Concentration Lot specific Conjugation Unconjugated Purification Affinity purification Dilution Range WB:1:500-1:2000 IHC-P:1:100-1:1000

IF/ICC:1:50-1:200