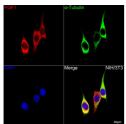

## **GENERAL INFORMATION**

Product Type Primary antibodies

Short Description

Applications WB/IF/ICC/ELISA Host/Source Rabbit

Reactivity Human/Mouse/Rat

## **PRODUCT PROPERTIES**

Clonality Monoclonal Clone ID S5MR Concentration Lot specific Conjugation Unconjugated Purification Affinity purification Dilution Range WB:1:500-1:1000

IF/ICC:1:50-1:200

ELISA:Recommended starting concentration is 1 Mu g/mL. Please optimize the concentration based on your specific assay