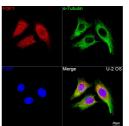

## **GENERAL INFORMATION**

Product Type Primary antibodies

Short Description

Applications WB/IF/ICC/ELISA Host/Source Rabbit

Reactivity Human/Mouse/Rat

## **PRODUCT PROPERTIES**

Clonality Monoclonal Clone ID S5MR Concentration Lot specific Conjugation Unconjugated Purification Affinity purification Dilution Range WB:1:500-1:1000

IF/ICC:1:50-1:200

ELISA:Recommended starting concentration is 1 Mu g/mL. Please optimize the concentration based on your specific assay