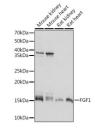

## **GENERAL INFORMATION**

Product Type Primary antibodies

Short Description

Applications WB/IF/ICC/ELISA Host/Source Rabbit

Reactivity Human/Mouse/Rat

## **PRODUCT PROPERTIES**

Clonality Monoclonal Clone ID S5MR Concentration Lot specific Conjugation Unconjugated Purification Affinity purification Dilution Range WB:1:500-1:1000

IF/ICC:1:50-1:200

ELISA:Recommended starting concentration is 1 Mu g/mL. Please optimize the concentration based on your specific assay