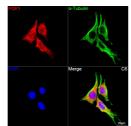

## **GENERAL INFORMATION**

Product Type Primary antibodies

Short Description

Applications WB/IF/ICC/ELISA Host/Source Rabbit

Reactivity Human/Mouse/Rat

## **PRODUCT PROPERTIES**

Clonality Monoclonal Clone ID S5MR Concentration Lot specific Conjugation Unconjugated Purification Affinity purification Dilution Range WB:1:500-1:1000

IF/ICC:1:50-1:200

ELISA:Recommended starting concentration is 1 Mu g/mL. Please optimize the concentration based on your specific assay