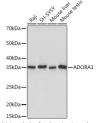

## Anti-ADORA1 antibody (100-200) [S9MR] (STJ11102299)

## **GENERAL INFORMATION**

Product Type Primary antibodies

**Short Description** 

Applications WB/IHC-P/ELISA Host/Source Rabbit Reactivity Human/Mouse/Rat

## **PRODUCT PROPERTIES**

Clonality Monoclonal Clone ID S9MR Concentration Lot specific Conjugation Unconjugated Purification Affinity purification Dilution Range WB:1:1000-1:6000 IHC-P:1:100-1:1000

ELISA:Recommended starting concentration is 1 Mu g/mL. Please optimize the concentration based on your specific assay