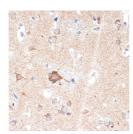

## Anti-ADORA1 antibody (100-200) [S9MR] (STJ11102299)

## **GENERAL INFORMATION**

Product Type Primary antibodies

**Short Description** 

Applications WB/IHC-P/ELISA Host/Source Rabbit Reactivity Human/Mouse/Rat

## **PRODUCT PROPERTIES**

Clonality Monoclonal Clone ID S9MR Concentration Lot specific Conjugation Unconjugated Purification Affinity purification Dilution Range WB:1:1000-1:6000 IHC-P:1:100-1:1000

ELISA:Recommended starting concentration is 1 Mu g/mL. Please optimize the concentration based on your specific assay