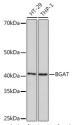

## Anti-ABO antibody (1-100) [S3MR] (STJ11102293)

## **TARGET INFORMATION**

Gene ID 28 Gene Symbol ABO

Uniprot ID BGAT\_HUMAN

. Immunogen Immunogen 1-100

Region

**Specificity** A synthetic peptide corresponding to a sequence within amino acids 1-100 of human BGAT (P16442).