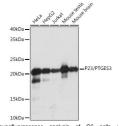

## Anti-PTGES3 antibody (1-100) [S9MR] (STJ11102289)

## **GENERAL INFORMATION**

Product Type Primary antibodies

**Short Description** 

Applications WB/IF/ICC/ELISA Host/Source Rabbit

Reactivity Human/Mouse/Rat

## **PRODUCT PROPERTIES**

Clonality Monoclonal Clone ID S9MR Concentration Lot specific Conjugation Unconjugated Purification Affinity purification Dilution Range WB:1:1000-1:5000 IF/ICC:1:50-1:200

ELISA:Recommended starting concentration is 1 Mu g/mL. Please optimize the concentration based on your specific assay