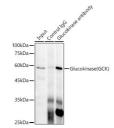

## Anti-GCK antibody (271-421) [S1MR] (STJ11102281)

## **TARGET INFORMATION**

Gene ID 2645 Gene Symbol GCK

Uniprot ID HXK4\_HUMAN

Immunogen Immunogen 271-421

Specificity Recombinant fusion protein containing a sequence corresponding to amino acids 271-421 of human Glucokinase (GCK) (P35557).