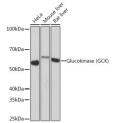

## Anti-GCK antibody (271-421) [S1MR] (STJ11102281)

## **TARGET INFORMATION**

Gene ID 2645 Gene Symbol GCK

Uniprot ID HXK4\_HUMAN

Immunogen Immunogen 271-421

Specificity Recombinant fusion protein containing a sequence corresponding to amino acids 271-421 of human Glucokinase (GCK) (P35557).