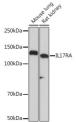

## Anti-IL17RA antibody (767-866) [S8MR] (STJ11102278)

## **TARGET INFORMATION**

Gene ID 23765 Gene Symbol IL17RA Uniprot ID I17RA\_HUMAN Immunogen

Immunogen 767-866

Region

Specificity A synthetic peptide corresponding to a sequence within amino acids 767-866 of human IL17RA (Q96F46).