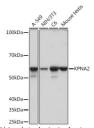

## Anti-KPNA2 antibody (1-100) [S2MR] (STJ11102222)

## **PRODUCT PROPERTIES**

Clonality Monoclonal Clone ID S2MR Concentration Lot specific Conjugation Unconjugated Purification Affinity purification Dilution Range WB:1:500-1:1000

ELISA:Recommended starting concentration is 1 Mu g/mL. Please optimize the concentration based on your specific assay