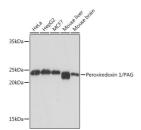

## Anti-PRDX1 antibody (1-100) [S5MR] (STJ11102205)

## **TARGET INFORMATION**

Gene ID 5052 Gene Symbol PRDX1 Uniprot ID PRDX1\_HUMAN

. Immunogen Immunogen 1-100

Region

**Specificity** A synthetic peptide corresponding to a sequence within amino acids 1-100 of human Peroxiredoxin 1/PAG (Q06830). Immunogen MSSGNAKIGHPAPNFKATAV MPDGQFKDISLSDYKGKYVV FFFYPLDFTFVCPTEIIAFS DRAEEFKKLNCQVIGASVDS