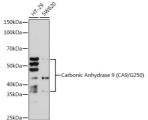

## Anti-CA9 antibody (200-300) [S1MR] (STJ11102201)

## **TARGET INFORMATION**

Gene ID 768 Gene Symbol CA9

Uniprot ID CAH9\_HUMAN

Immunogen

Immunogen 200-300 Region

Specificity A synthetic peptide corresponding to a sequence within amino acids 200-300 of human Carbonic Anhydrase 9 (CA9/G250)