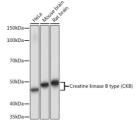

## Anti-CKB antibody (1-100) [S2MR] (STJ11102192)

## **GENERAL INFORMATION**

Product Type Primary antibodies

Short Description

Applications WB/IHC-P/ELISA Host/Source Rabbit Reactivity Human/Mouse/Rat

## **PRODUCT PROPERTIES**

Clonality Monoclonal Clone ID S2MR Concentration Lot specific Conjugation Unconjugated Purification Affinity purification Dilution Range WB:1:500-1:1000

IHC-P:1:50-1:200

ELISA:Recommended starting concentration is 1 Mu g/mL. Please optimize the concentration based on your specific assay