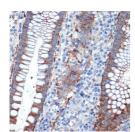

## Anti-CKB antibody (1-100) [S2MR] (STJ11102192)

## **GENERAL INFORMATION**

Product Type Primary antibodies

Short Description

Applications WB/IHC-P/ELISA Host/Source Rabbit Reactivity Human/Mouse/Rat

## **PRODUCT PROPERTIES**

Clonality Monoclonal Clone ID S2MR Concentration Lot specific Conjugation Unconjugated Purification Affinity purification Dilution Range WB:1:500-1:1000

IHC-P:1:50-1:200

ELISA:Recommended starting concentration is 1 Mu g/mL. Please optimize the concentration based on your specific assay