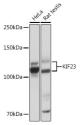

## Anti-KIF23 antibody (801-960) [S7MR] (STJ11102187)

## **TARGET INFORMATION**

Gene ID 9493 Gene Symbol KIF23

Uniprot ID KIF23\_HUMAN

Immunogen Immunogen 801-960

Immunogen

Specificity Recombinant fusion protein containing a sequence corresponding to amino acids 801-960 of human KIF23 (Q02241). NAPPIRLRHRRSRSAGDRWV DHKPASNMQTETVMQPHVPH AITVSVANEKALAKCEKYML THQELASDGEIETKLIKGDI Sequence YKTRGGGQSVQFTDIETLKQ ESPNGSRKRRSSTVAPAQPD GAESEWTDVETRCSVAVEMR AGSQLGPGYQHHAQPKRKKP