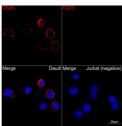

## **PRODUCT PROPERTIES**

Clonality Monoclonal Clone ID S5MR Concentration Lot specific Conjugation Unconjugated Purification Affinity purification Dilution Range WB:1:500-1:1000

IHC-P:1:2000-1:10000 IF/ICC:1:800-1:3200 FC:1:50-1:200