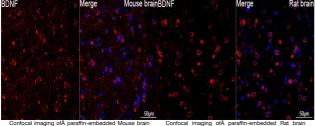

## Anti-BDNF antibody (100-200) [S7MR] (STJ11102177)

## **GENERAL INFORMATION**

Product Type Primary antibodies

**Short Description** 

Applications IF/ICC/ELISA Host/Source Rabbit

Reactivity Human/Mouse/Rat