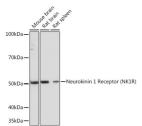

## Anti-TACR1 antibody (300-407) [S7MR] (STJ11102127)

## **GENERAL INFORMATION**

Product Type Primary antibodies

Short Description

Applications WB/ELISA Host/Source Rabbit

Reactivity Human/Mouse/Rat

## **PRODUCT PROPERTIES**

Clonality Monoclonal Clone ID S7MR Concentration Lot specific Conjugation Unconjugated Purification Affinity purification Dilution Range WB:1:500-1:2000

ELISA:Recommended starting concentration is 1 Mu g/mL. Please optimize the concentration based on your specific assay

## **TARGET INFORMATION**

Gene ID 6869 Gene Symbol TACR1

Uniprot ID NK1R\_HUMAN

Immunogen

300-407 Immunogen Region

Specificity A synthetic peptide corresponding to a sequence within amino acids 300-407 of human Neurokinin 1 Receptor (NK1R) (NK1R)