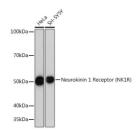

## Anti-TACR1 antibody (300-407) [S7MR] (STJ11102127)

## **GENERAL INFORMATION**

Product Type Primary antibodies

Short Description

Applications WB/ELISA Host/Source Rabbit

Reactivity Human/Mouse/Rat

## **PRODUCT PROPERTIES**

Clonality Monoclonal Clone ID S7MR Concentration Lot specific Conjugation Unconjugated Purification Affinity purification Dilution Range WB:1:500-1:2000

ELISA:Recommended starting concentration is 1 Mu g/mL. Please optimize the concentration based on your specific assay

## **TARGET INFORMATION**

Gene ID 6869 Gene Symbol TACR1

Uniprot ID NK1R\_HUMAN

Immunogen

300-407 Immunogen Region

Specificity A synthetic peptide corresponding to a sequence within amino acids 300-407 of human Neurokinin 1 Receptor (NK1R) (NK1R)