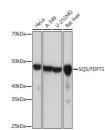

## Anti-FDFT1 antibody (150-250) [S4MR] (STJ11102124)

## **PRODUCT PROPERTIES**

Clonality Monoclonal Clone ID S4MR Concentration Lot specific Conjugation Unconjugated Purification Affinity purification Dilution Range WB:1:500-1:1000

ELISA:Recommended starting concentration is 1 Mu g/mL. Please optimize the concentration based on your specific assay