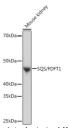

## Anti-FDFT1 antibody (150-250) [S4MR] (STJ11102124)

## **PRODUCT PROPERTIES**

Clonality Monoclonal Clone ID S4MR Concentration Lot specific Conjugation Unconjugated Purification Affinity purification Dilution Range WB:1:500-1:1000

ELISA:Recommended starting concentration is 1 Mu g/mL. Please optimize the concentration based on your specific assay