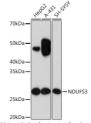

## Anti-NDUFS3 antibody (165-264) [S5MR] (STJ11102115)

## **PRODUCT PROPERTIES**

Clonality Monoclonal Clone ID S5MR Concentration Lot specific Conjugation Unconjugated Purification Affinity purification Dilution Range WB:1:500-1:1000 IHC-P:1:50-1:200

ELISA:Recommended starting concentration is 1 Mu g/mL. Please optimize the concentration based on your specific assay