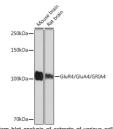

## Anti-GRIA4 antibody (800-902) [S2MR] (STJ11102112)

## **TARGET INFORMATION**

Gene ID 2893 Gene Symbol GRIA4

Uniprot ID GRIA4\_HUMAN

Immunogen

Immunogen 800-902

Region

Specificity A synthetic peptide corresponding to a sequence within amino acids 800-902 of human GluR4/GluA4/GRIA4 (P48058). Immunogen SGSKDKTSALSLSNVAGVFY ILVGGLGLAMLVALIEFCYK SRAEAKRMKLTFSEAIRNKA RLSITGSVGENGRVLTPDCP