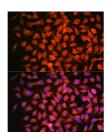

## Anti-RARB antibody (350-455) [S7MR] (STJ11102097)

## **GENERAL INFORMATION**

Product Type Primary antibodies

**Short Description** 

Applications WB/IF/ICC/ELISA Host/Source Rabbit Reactivity Human/Mouse