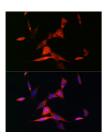

## Anti-RARB antibody (350-455) [S7MR] (STJ11102097)

## **GENERAL INFORMATION**

Product Type Primary antibodies

**Short Description** 

Applications WB/IF/ICC/ELISA Host/Source Rabbit Reactivity Human/Mouse