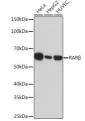

## Anti-RARB antibody (350-455) [S7MR] (STJ11102097)

## **GENERAL INFORMATION**

Product Type Primary antibodies

**Short Description** 

Applications WB/IF/ICC/ELISA Host/Source Rabbit Reactivity Human/Mouse

## **PRODUCT PROPERTIES**

Clonality Monoclonal Clone ID S7MR Concentration Lot specific Conjugation Unconjugated Purification Affinity purification Dilution Range WB:1:1000-1:4000

IF/ICC:1:50-1:200

ELISA:Recommended starting concentration is 1 Mu g/mL. Please optimize the concentration based on your specific assay