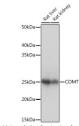

## Anti-COMT antibody (1-100) [S0MR] (STJ11102080)

## **GENERAL INFORMATION**

Product Type Primary antibodies

**Short Description** 

Applications WB/ELISA Host/Source Rabbit Reactivity Human/Rat

## **PRODUCT PROPERTIES**

Clonality Monoclonal Clone ID SOMR Concentration Lot specific Conjugation Unconjugated Purification Affinity purification Dilution Range WB:1:500-1:1000

ELISA:Recommended starting concentration is 1 Mu g/mL. Please optimize the concentration based on your specific assay