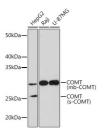

## Anti-COMT antibody (1-100) [S0MR] (STJ11102080)

## **GENERAL INFORMATION**

Product Type Primary antibodies

**Short Description** 

Applications WB/ELISA Host/Source Rabbit Reactivity Human/Rat

## **PRODUCT PROPERTIES**

Clonality Monoclonal Clone ID SOMR Concentration Lot specific Conjugation Unconjugated Purification Affinity purification Dilution Range WB:1:500-1:1000

ELISA:Recommended starting concentration is 1 Mu g/mL. Please optimize the concentration based on your specific assay