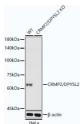

## Anti-DPYSL2 antibody (473-572) [S4MR] (STJ11102074)

## **TARGET INFORMATION**

Gene ID 1808 Gene Symbol DPYSL2 Uniprot ID DPYL2\_HUMAN . Immunogen

Immunogen 473-572

Region

Specificity A synthetic peptide corresponding to a sequence within amino acids 473-572 of human CRMP2/DPYSL2 (Q16555). Immunogen PFPDFVYKRIKARSRLAELR GVPRGLYDGPVCEVSVTPKT VTPASSAKTSPAKQQAPPVR NLHQSGFSLSGAQIDDNIPR Sequence RTTQRIVAPPGGRANITSLG