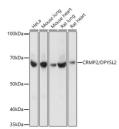

## Anti-DPYSL2 antibody (473-572) [S4MR] (STJ11102074)

## **TARGET INFORMATION**

Gene ID 1808 Gene Symbol DPYSL2 Uniprot ID DPYL2\_HUMAN . Immunogen

Immunogen 473-572

Region

Specificity A synthetic peptide corresponding to a sequence within amino acids 473-572 of human CRMP2/DPYSL2 (Q16555). Immunogen PFPDFVYKRIKARSRLAELR GVPRGLYDGPVCEVSVTPKT VTPASSAKTSPAKQQAPPVR NLHQSGFSLSGAQIDDNIPR Sequence RTTQRIVAPPGGRANITSLG