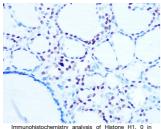

## Anti-Histone H1 antibody (1-100) [S5MR] (STJ11102045)

## **GENERAL INFORMATION**

Product Type Primary antibodies

**Short Description** 

Applications WB/IHC-P/ELISA Host/Source Rabbit

Reactivity Human/Mouse/Other

## **PRODUCT PROPERTIES**

Clonality Monoclonal Clone ID S5MR Concentration Lot specific Conjugation Unconjugated Purification Affinity purification Dilution Range WB:1:500-1:2000

IHC-P:1:50-1:200

ELISA:Recommended starting concentration is 1 Mu g/mL. Please optimize the concentration based on your specific assay