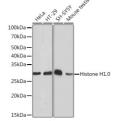

## Anti-Histone H1 antibody (1-100) [S5MR] (STJ11102045)

## **GENERAL INFORMATION**

Product Type Primary antibodies

**Short Description** 

Applications WB/IHC-P/ELISA Host/Source Rabbit

Reactivity Human/Mouse/Other

## **PRODUCT PROPERTIES**

Clonality Monoclonal Clone ID S5MR Concentration Lot specific Conjugation Unconjugated Purification Affinity purification Dilution Range WB:1:500-1:2000

IHC-P:1:50-1:200

ELISA:Recommended starting concentration is 1 Mu g/mL. Please optimize the concentration based on your specific assay